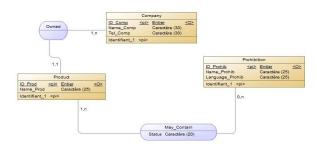

# **Food Sensei**

## アダ**ムズイール 21211603**

#### **Project description:**

Food sensei is an android application, the goal of this application is to translate to the user ingredients of the product in English at first step but we think to add other languages and also tell the user if the product contains some prohibition ingredients like pork or alcohol for example. This application is made for Muslims but we think about adding other prohibitions to suits other people like vegetarians for example.

#### Conceptual data model (CDM):



### Physical Data Model (PDM):



### Function:

This application is easy to use. The user should just scan the barcode of the product (and of course he must be connect to internet), search engine of the application will try to find information about the product then all information will be shown to the user

#### Tools used:

Eclipse, PowerAMC, MySQL, Tera Term, FileZilla, PHP, XML, JavaScript.

#### Schedule:



#### Gantt chart:



#### Screenshots of the application:

|               | 8 🚥      |
|---------------|----------|
| BarCodeReader |          |
| Prohibitions  |          |
| Pork          |          |
| Beef          | de la    |
| Chicken       | <b>~</b> |
| Alcohol       | <b>~</b> |
|               |          |