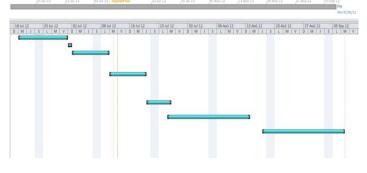

ents of the product in English at first step but we think to add other languages and also tell the user if the product contains some prohibition ingredients like pork or alcohol for example. This application is made for Muslims but we think about adding other prohibitions to suits other people like vegetarians for example.

#### Conceptual data model (CDM):



### Physical Data Model (PDM):



### Function:

This application is easy to use. The user should just scan the barcode of the product (and of course he must be connect to internet), search engine of the application will try to find information about the product then all information will be shown to the user

#### Tools used:

Eclipse, PowerAMC, MySQL, Tera Term, FileZilla, PHP, XML, JavaScript.

#### Schedule:



#### Gantt chart:



#### Screenshots of the application:

|               | 8 🚥      |
|---------------|----------|
| BarCodeReader |          |
| Prohibitions  |          |
| Pork          |          |
| Beef          | de la    |
| Chicken       | <b>~</b> |
| Alcohol       | <b>~</b> |
|               |          |