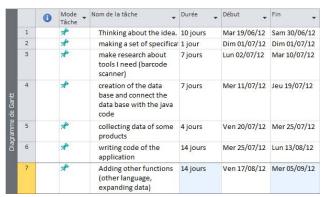

e to the user ingredients of the product in English at first step but we think to add other languages and also tell the user if the product contains some prohibition ingredients like pork or alcohol for example. This application is made for Muslims but we think about adding other prohibitions to suits other people like vegetarians for example.

#### Conceptual data model (CDM):



### Physical Data Model (PDM):



### Function:

This application is easy to use. The user should just scan the barcode of the product (and of course he must be connect to internet), search engine of the application will try to find information about the product then all information will be shown to the user

#### Tools used:

Eclipse, PowerAMC, MySQL, Tera Term, FileZilla, PHP, XML, JavaScript.

#### Schedule:



#### Gantt chart:



#### Screenshots of the application:

|               | 8 🚥      |
|---------------|----------|
| BarCodeReader |          |
| Prohibitions  |          |
| Pork          |          |
| Beef          | de la    |
| Chicken       | <b>~</b> |
| Alcohol       | <b>~</b> |
|               |          |