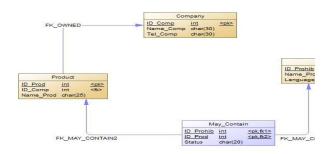

# **Food Sensei**

## アダ**ムズイール 21211603**

#### **Project description:**

Food sensei is an android application, the goal of this application is to translate to the user ingredients of the product in English at first step but we think to add other languages and also tell the user if the product contains some prohibition ingredients like pork or alcohol for example. This application is made for Muslims but we think about adding other prohibitions to suits other people like vegetarians for example.

#### Conceptual data model (CDM):



### Physical Data Model (PDM):



### Function:

This application is easy to use. The user should just scan the barcode of the product (and of course he must be connect to internet), search engine of the application will try to find information about the product then all information will be shown to the user

#### Tools used:

Eclipse, PowerAMC, MySQL, Tera Term, FileZilla, PHP, XML, JavaScript.

#### Schedule:



#### Gantt chart:



#### Screenshots of the application:

|               | 8 🚥      |
|---------------|----------|
| BarCodeReader |          |
| Prohibitions  |          |
| Pork          |          |
| Beef          | de la    |
| Chicken       | <b>~</b> |
| Alcohol       | <b>~</b> |
|               |          |